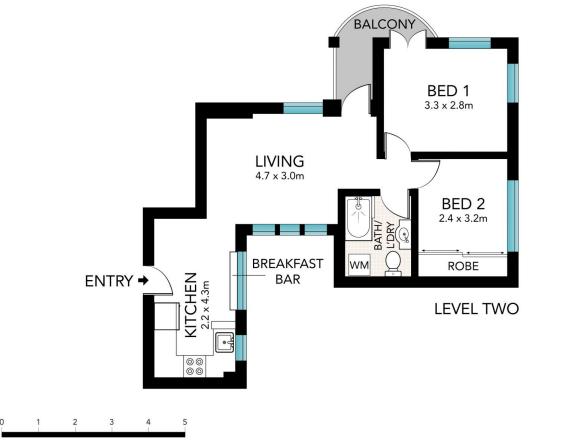

## 2 🔼 1 🖳

**Type**: Apartment

Price : Buyer Guide \$1,000,000

Land Size: 59 sqm

View: https://www.jkagency.com.au/sale/nsw/east

ern-suburbs/woollahra/residential/apartment

/8126349

Michael Minogue 02 7904 0440

Maria Ciancio 02 7904 0440

Scale in metres. Indicative only. Dimensions are approximate. All information contained herein is gathered from sources we believe to be reliable. However, we cannot guarantee its accuracy and interested persons should rely on their own enquiries.