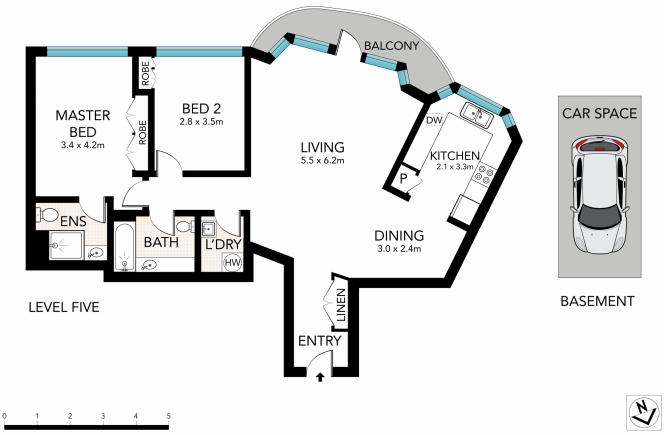

Jessica Lamb 02 7904 0440

Scale in metres. Indicative only. Dimensions are approximate. All information contained herein is gathered from sources we believe to be reliable. However, we cannot guarantee its accuracy and interested persons should rely on their own enquiries.

5G/153 Bayswater Road, Rushcutters Bay