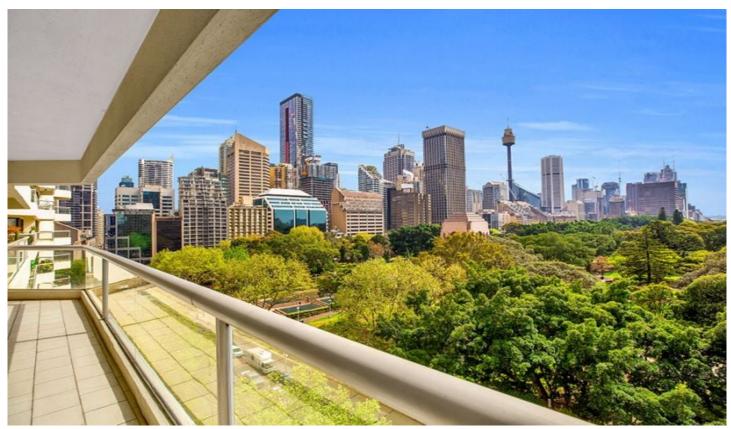

## 707/187 Liverpool Street Sydney NSW

Offered for the first time The Connaught sits direct across from Hyde Park. Facing due north, this 2 bedroom, 2 bathroom apartment is recently updated.

## Features include:

- Large lounge/dining room space;
- Glass sliding doors opening onto full length undercover balcony;
- Two luxury marble bathrooms;
- Dressing room, video security, a/c throughout;
- Security undercover parking;
- Good size kitchen + European appliances;