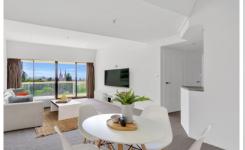

## Features include:

- Large lounge/dining room space;
- Glass sliding doors opening onto full length undercover balcony;
- Two luxury marble bathrooms;
- Dressing room, video security, a/c throughout;
- Security undercover parking;
- Good size kitchen + European appliances;