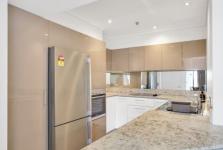

## Features include:

- Large lounge/dining room space;
- Glass sliding doors opening onto full length undercover balcony;
- Two luxury marble bathrooms;
- Dressing room, video security, a/c throughout;
- Security undercover parking;
- Good size kitchen + European appliances;