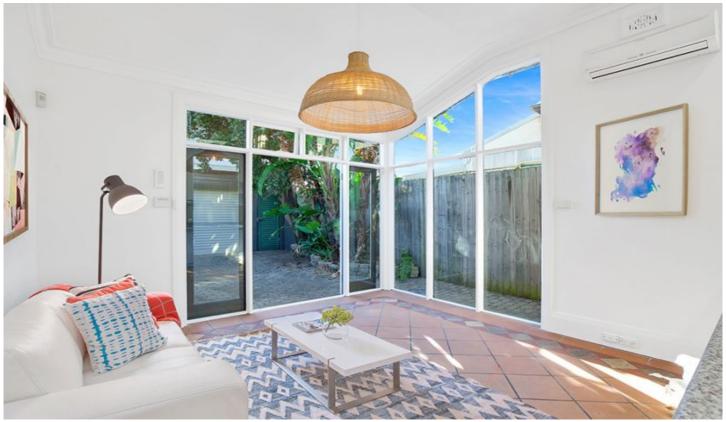

## 1/321 Clovelly Road Clovelly NSW

Renovated throughout this oversized 3 bedroom apartment is located above a shop with entry via the rear lane from Arden St. Located close to Clovelly beach, shops, cafes the bus stop right at your door step. Features include:

Brand new kitchen appliances + dishwasher
Oversized bathroom with large bath
Recently painted throughout
High ceilings and newly polished timber floors throughout
Separate laundry room
Oversized bedrooms, new blinds & curtains
Built-ins in 2 of the 3 bedrooms
North facing entertaining courtyard/parking for small car
Partially air-conditioned