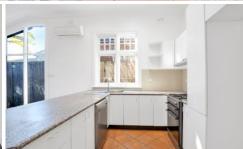

Brand new kitchen appliances + dishwasher
Oversized bathroom with large bath
Recently painted throughout
High ceilings and newly polished timber floors throughout
Separate laundry room
Oversized bedrooms, new blinds & curtains
Built-ins in 2 of the 3 bedrooms
North facing entertaining courtyard/parking for small car
Partially air-conditioned