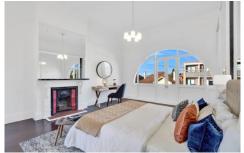

Brand new kitchen appliances + dishwasher
Oversized bathroom with large bath
Recently painted throughout
High ceilings and newly polished timber floors throughout
Separate laundry room
Oversized bedrooms, new blinds & curtains
Built-ins in 2 of the 3 bedrooms
North facing entertaining courtyard/parking for small car
Partially air-conditioned