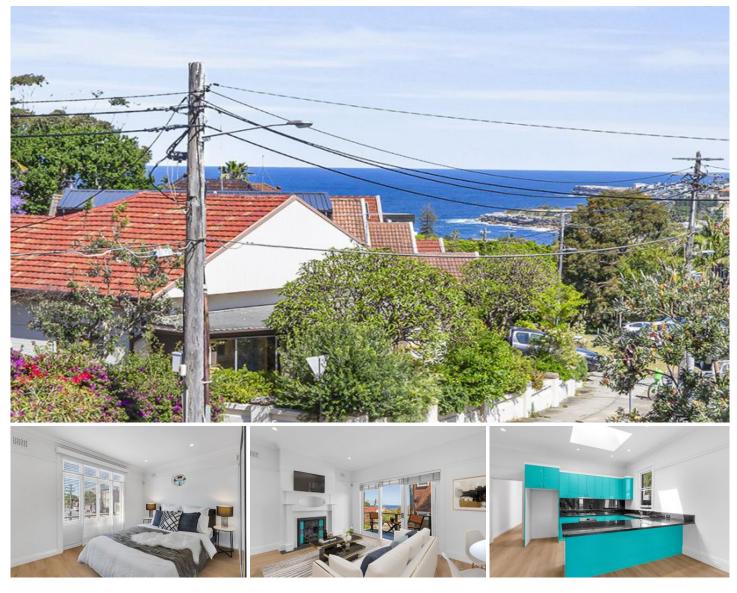

## 1/220A Clovelly Road Clovelly NSW

Lovingly restored this fabulous oversized sunny two bedroom apartment has been extensively updated throughout. Located in the very heart of the Clovelly Road precinct with direct access to cafes, shops and transport. Additional features include:

- Modern open plan kitchen with brand new s/steel appliances;

- Large bathroom with corner bath & laundry space;
- High ceilings and new hybrid flooring;
- Lavish entry foyer;
- Huge bedrooms both with built-ins;
- Juliet balcony off the large north facing master bedroom.
- Balcony leading off the sun drenched living room.